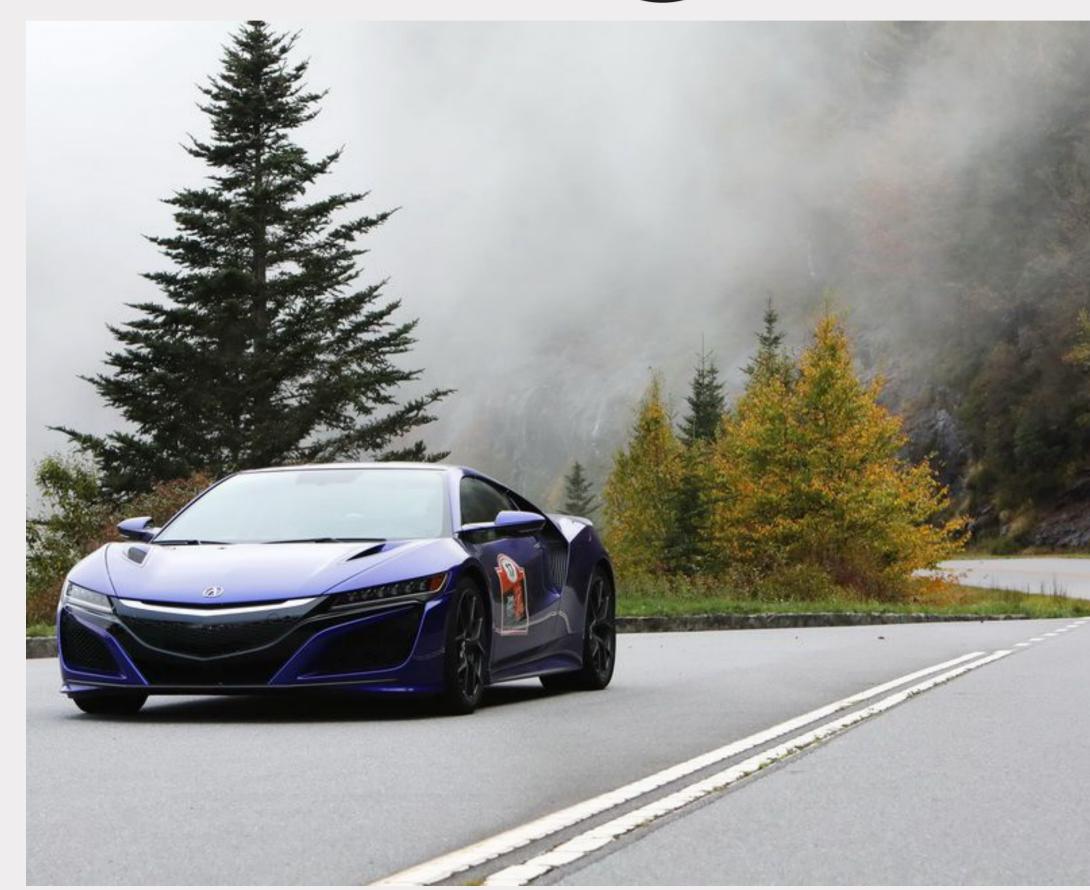

Next, we'll oversee your departure as you head out for an exhilarating and exciting day of driving in the George Washington National Forest and Appalachians. You can set off together in one group or individually, depending on your preference.

We've used our extensive knowledge of this area to design an intriguing, challenging and fun route which we are sure you'll enjoy.

EXCLUSIVE ARRIVE-AND-DRIVE ADVENTURES