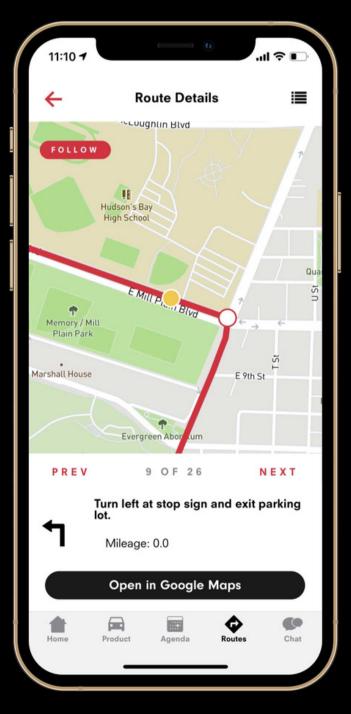

### **Executive Club VIRGINIA ADVENTURE – Day 2 Continues**

Simply follow the turn-by-turn directions as they appear on your app. You'll notice that there are helpful instructions with reference to road signs or other items as needed.

Remember, there's no rush, as you don't have to reach a certain point at a given time. Instead, enjoy the driving, the views along the way and the camaraderie.

Occasionally, you may notice a pop-up note on the app's screen. This text may ask you a cryptic question; the objective is to find the answer somewhere between that point and the next major junction. You'll be looking for a building, object, sign or something similar that should give you the answer to this fun question. When you see it, tap the details in the chat box and return it to us.