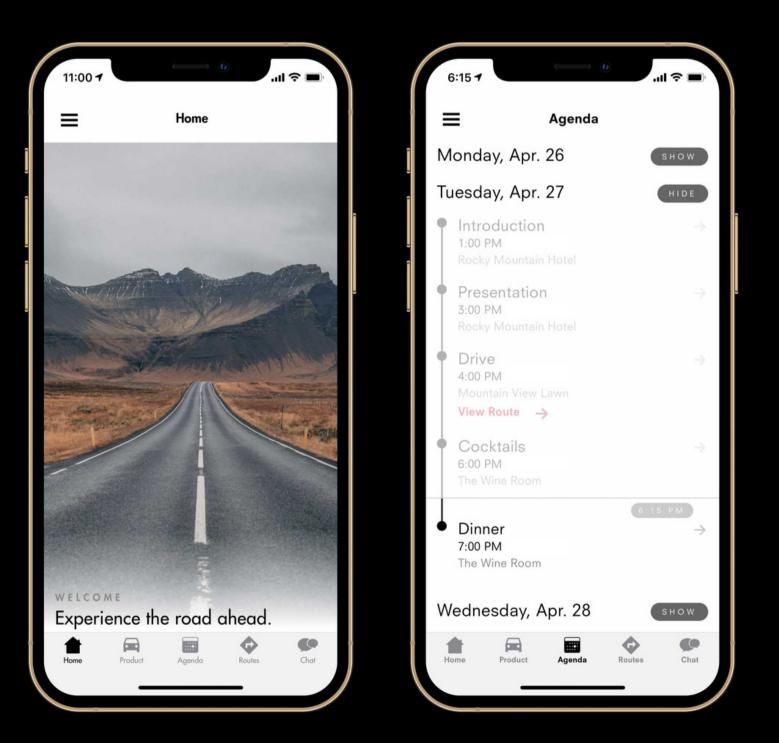

## Enjoy this State-of-the-Art App!

Our Executive Club events use a top-rated, one-of-a-kind Navigational App!

The second person in each car will call out directions as they follow the pre-planned route, which will appear as you drive.

There'll be secret checkpoints and cryptic questions to answer along the way as well.

EXCLUSIVE ARRIVE-AND-DRIVE ADVENTURES

## What's Included

This is what you'll get when you sign up for one of these trips:

- Two day driving adventure
- Three nights accommodation in a premium, luxury hotel
- Welcome cocktail reception on arrival
- Three breakfasts
- Two group lunches in a great rural location
- A pre-planned route featuring approximately 200 miles of driving each day over scenic, twisty backroads
- Driving instructions contained within a one-of-a-kind, purpose-made app that you upload to: your smartphone (iOS or Android)
- Secret checks, cryptic questions and other features to make your drive even more interesting
- Representatives from Rallyrace in attendance throughout to organize and manage your adventure