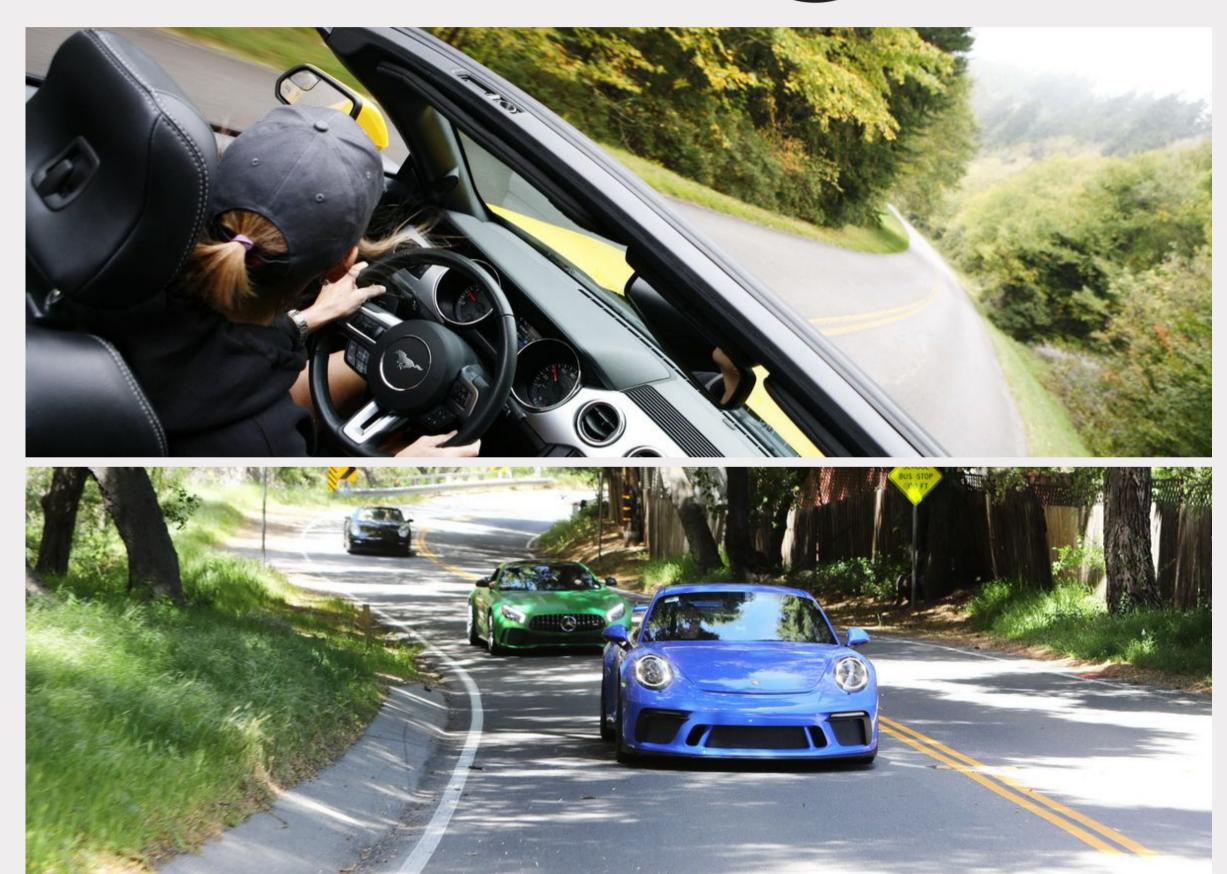

And you'll also be helping raise money for a good cause. Part of the proceeds will help to support Drive Toward a Cure for Parkinson's Disease!

**WHAT:** An inclusive arrive-and-drive adventure featuring a predesigned itinerary, bespoke app, and route of more than 200 miles per day, over two days! WHERE: Starts and finishes in White Sulphur Springs, WV and features an exciting drive through the George Washington National Forest, southern Appalachians and other gems **WHO:** You and some good friends or family in a group of at least three cars (with at least six) people)

Next, we'll oversee your departure as you head out for an exhilarating and exciting day of driving in the George Washington National Forest and Appalachians. You can set off together in one group or individually, depending on your preference.

We've used our extensive knowledge of this area to design an intriguing, challenging and fun route which we are sure you'll enjoy.

EXCLUSIVE ARRIVE-AND-DRIVE ADVENTURES