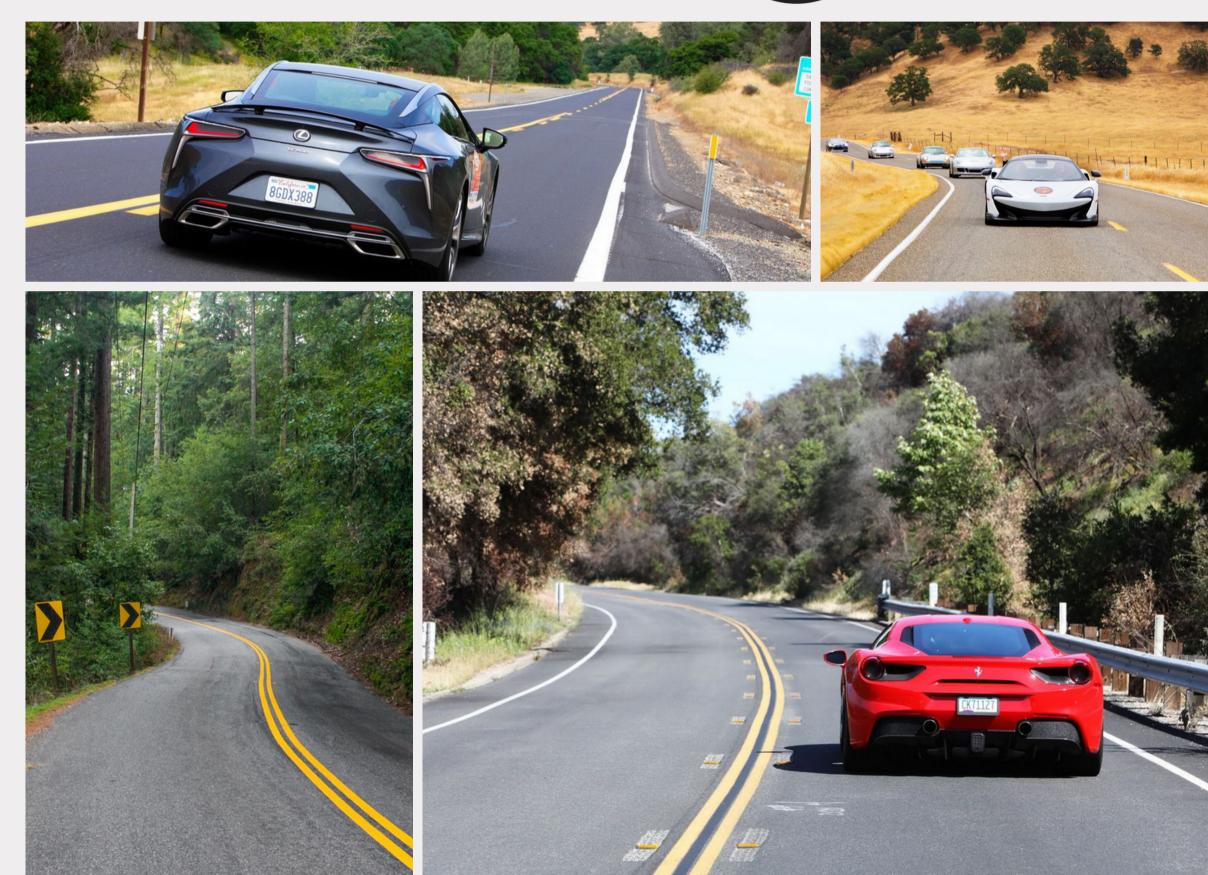

Next, we'll oversee your departure as you head out for an exhilarating and exciting day of driving in the George Washington National Forest and Appalachians. You can set off together in one group or individually, depending on your preference.

We've used our extensive knowledge of this area to design an intriguing, challenging and fun route which we are sure you'll enjoy.

EXCLUSIVE ARRIVE-AND-DRIVE ADVENTURES

### **Executive Club VIRGINIA ADVENTURE – Day 2 Continues**

Simply follow the turn-by-turn directions as they appear on your app. You'll notice that there are helpful instructions with reference to road signs or other items as needed.

Remember, there's no rush, as you don't have to reach a certain point at a given time. Instead, enjoy the driving, the views along the way and the camaraderie.

Occasionally, you may notice a pop-up note on the app's screen. This text may ask you a cryptic question; the objective is to find the answer somewhere between that point and the next major junction. You'll be looking for a building, object, sign or something similar that should give you the answer to this fun question. When you see it, tap the details in the chat box and return it to us.