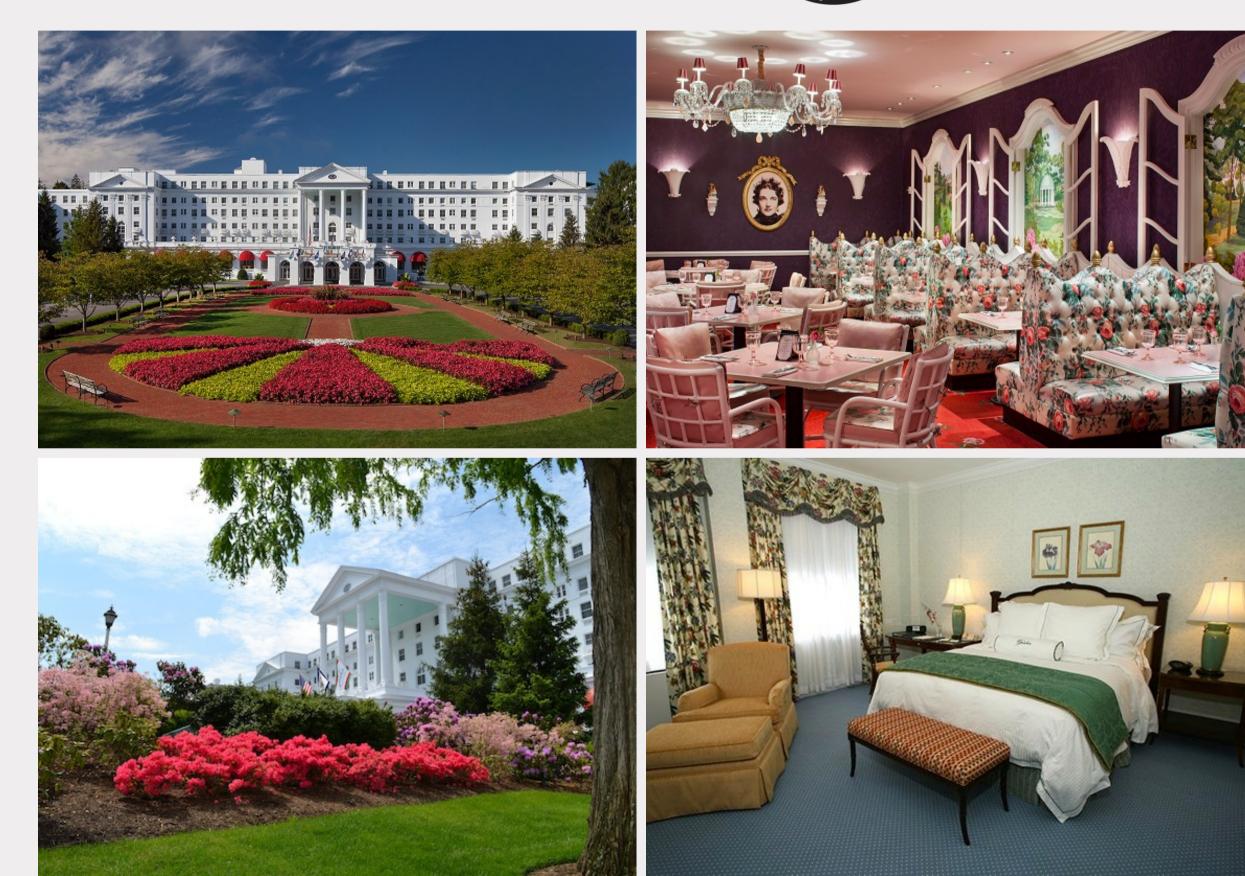

### Executive Club VIRGINIA ADVENTURE – Day 1 Arrivals

Meet the organizers of your Virginia Adventure in the luxury Greenbrier in White Sulphur Springs, WV.

Enjoy our cocktail reception while we introduce you to the activities ahead.

You'll be able to download our purposemade app to your smartphone, and we'll explain how everything works.

The rest of the evening is free for your dinner plans. We'll be delighted to help you choose a venue, but we recommend advance bookings just to be safe.