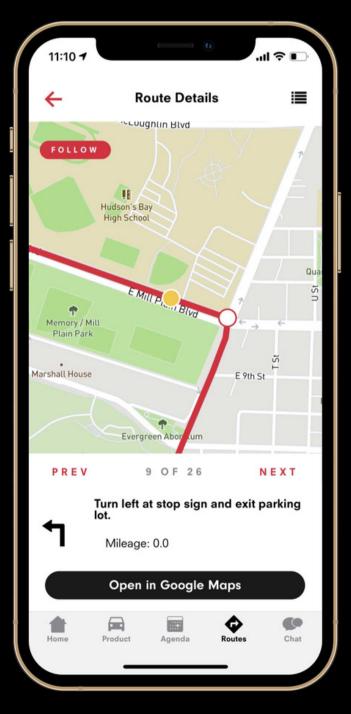

### Executive Club BAY AREA ADVENTURE – Day 2 Continues

Simply follow the turn-by-turn directions as they appear on your app. You'll notice that there are helpful instructions with reference to road signs or other items as needed.

Remember, there's no rush, as you don't have to reach a certain point at a given time. Instead, enjoy the driving, the views along the way and the camaraderie.

Occasionally, you may notice a pop-up note on the app's screen. This text may ask you a cryptic question; the objective is to find the answer somewhere between that point and the next major junction. You'll be looking for a building, object, sign or something similar that should give you the answer to this fun question. When you see it, tap the details in the chat box and return it to us.

## Enjoy this State-of-the-Art App!

Our Executive Club events use a top-rated, one-of-a-kind Navigational App!

The second person in each car will call out directions as they follow the pre-planned route, which will appear as you drive.

There'll be secret checkpoints and cryptic questions to answer along the way as well.

**EXCLUSIVE ARRIVE-AND-DRIVE ADVENTURES** 