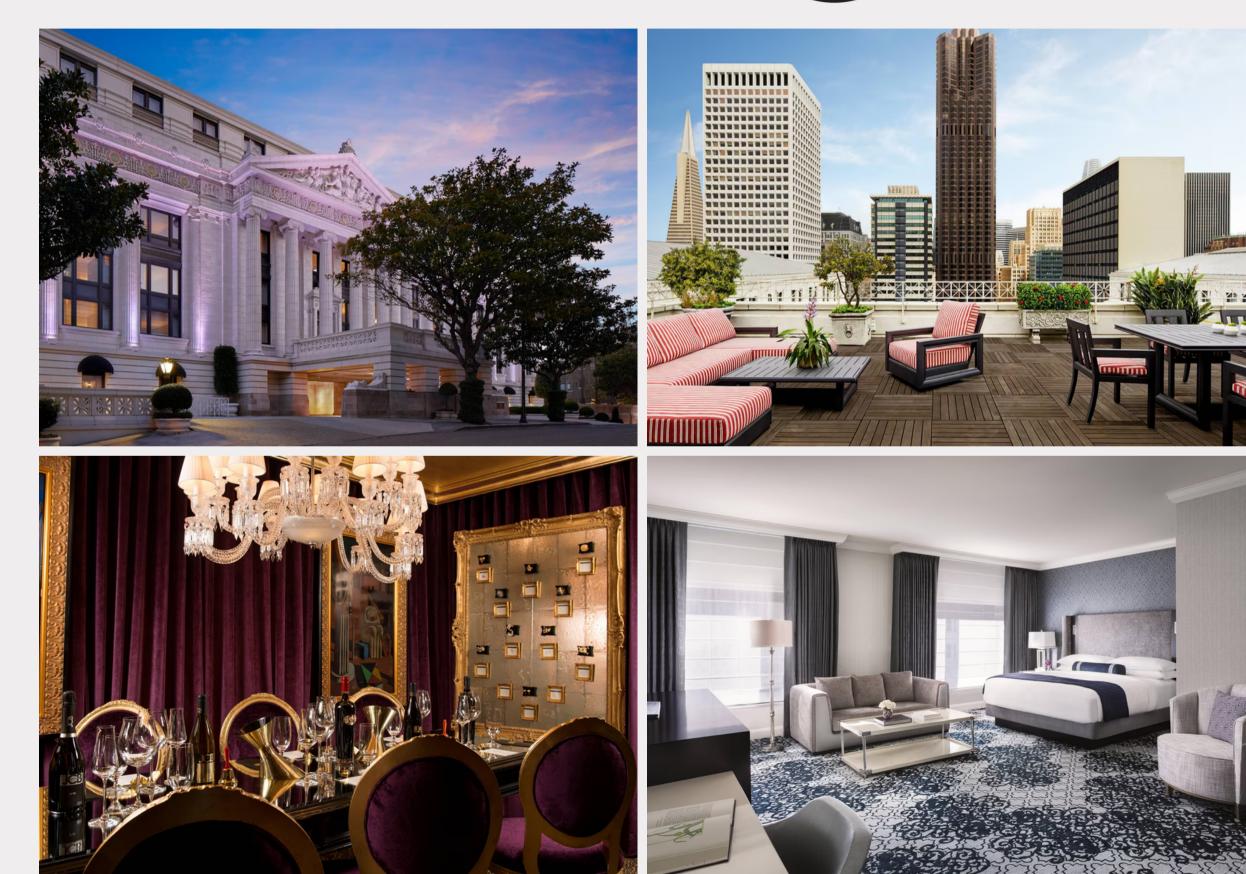

### Executive Club BAY AREA ADVENTURE – Day 1 Arrivals

Meet the organizers of your Bay Area Adventure in the luxury Ritz-Carlton hotel in San Francisco..

Enjoy our cocktail reception while we introduce you to the activities ahead.

You'll be able to download our purposemade app to your smartphone, and we'll explain how everything works.

The rest of the evening is free for your dinner plans. We'll be delighted to help you choose a venue, but we recommend advance bookings just to be safe.

### Executive Club BAY AREA ADVENTURE – Day 2 Itinerary

After a relaxing night at the Ritz-Carlton, we'll meet you for breakfast in the cozy Parallel 37 restaurant to review any last-minute details.

If you've chosen to hire some exotic cars from our exotic rental car partner, these will be ready and waiting for you downstairs.