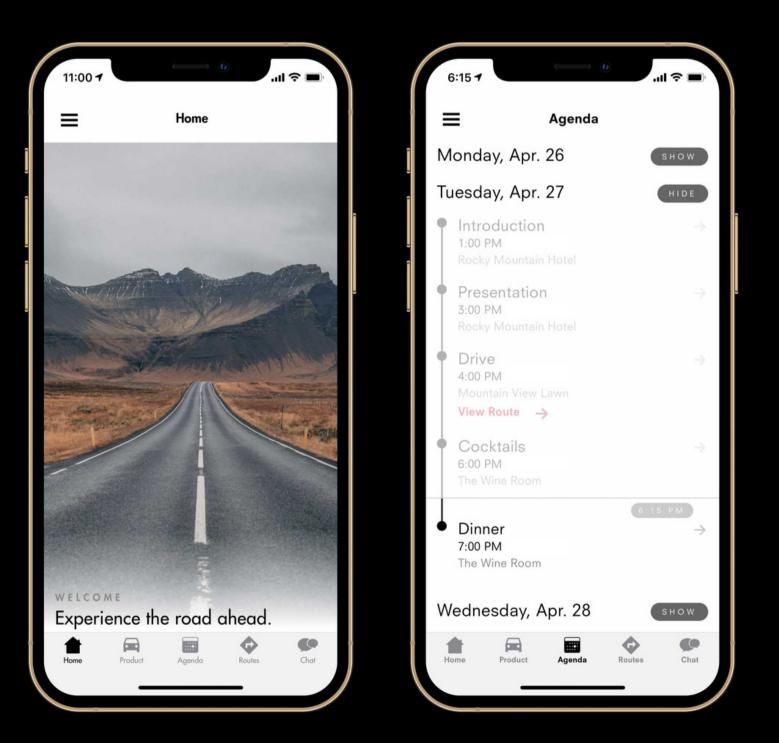

## Enjoy this State-of-the-Art App!

Our Executive Club events use a top-rated, one-of-a-kind Navigational App!

The second person in each car will call out directions as they follow the pre-planned route, which will appear as you drive.

There'll be secret checkpoints and cryptic questions to answer along the way as well.

**EXCLUSIVE ARRIVE-AND-DRIVE ADVENTURES** 