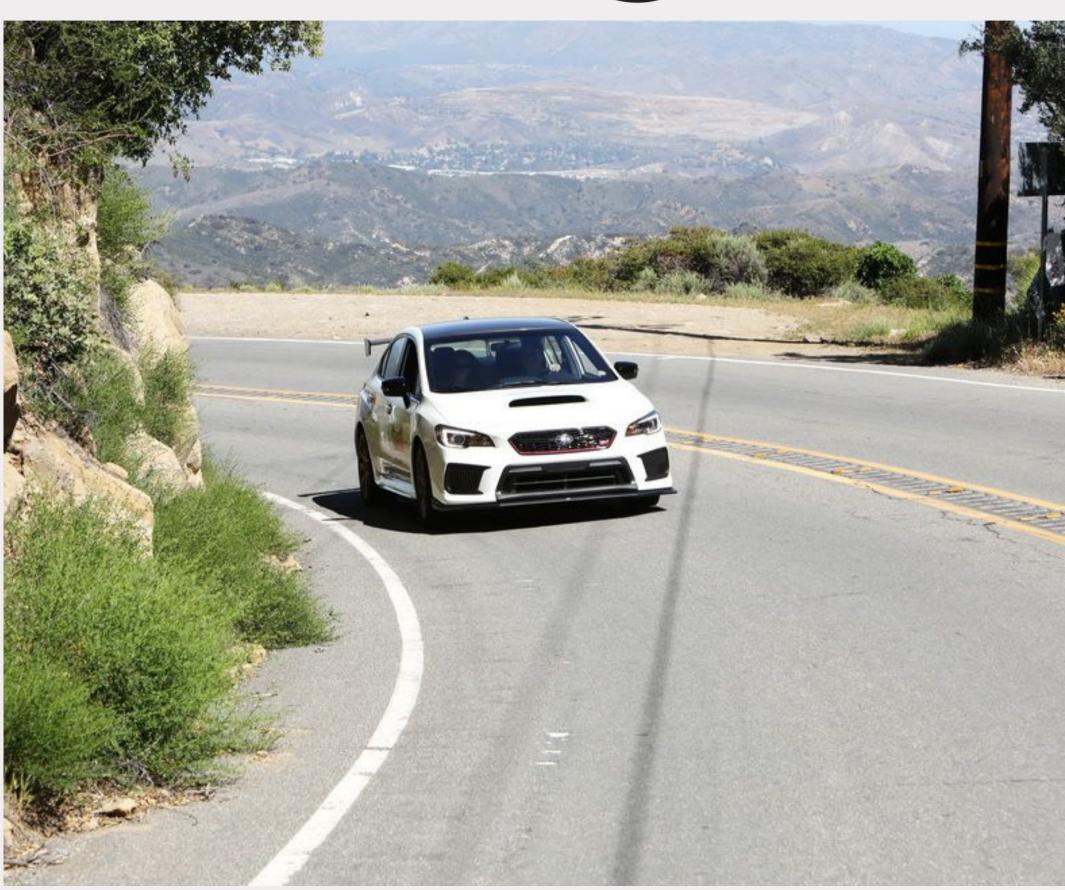

So, why not enjoy an exclusive, prearranged driving adventure along with your best friends or loved ones? You could even hire some luxury or exotic cars to make this adventure all the more exciting, or bring your own vehicles. Either way, you'll have a weekend you'll never forget!

Next, we'll oversee your departure as you head out for an exhilarating and exciting day of driving along the coast and through the Redwoods park. You can set off together in one group or individually, depending on your preference.

We've used our extensive knowledge of this area to design an intriguing, challenging and fun route which we are sure you'll enjoy.

**EXCLUSIVE ARRIVE-AND-DRIVE ADVENTURES** 

Remember, there's no rush, as you don't have to reach a certain point at a given time. Instead, enjoy the driving, the views along the way and the camaraderie.

Occasionally, you may notice a pop-up note on the app's screen. This text may ask you a cryptic question; the objective is to find the answer somewhere between that point and the next major junction. You'll be looking for a building, object, sign or something similar that should give you the answer to this fun question. When you see it, tap the details in the chat box and return it to us.