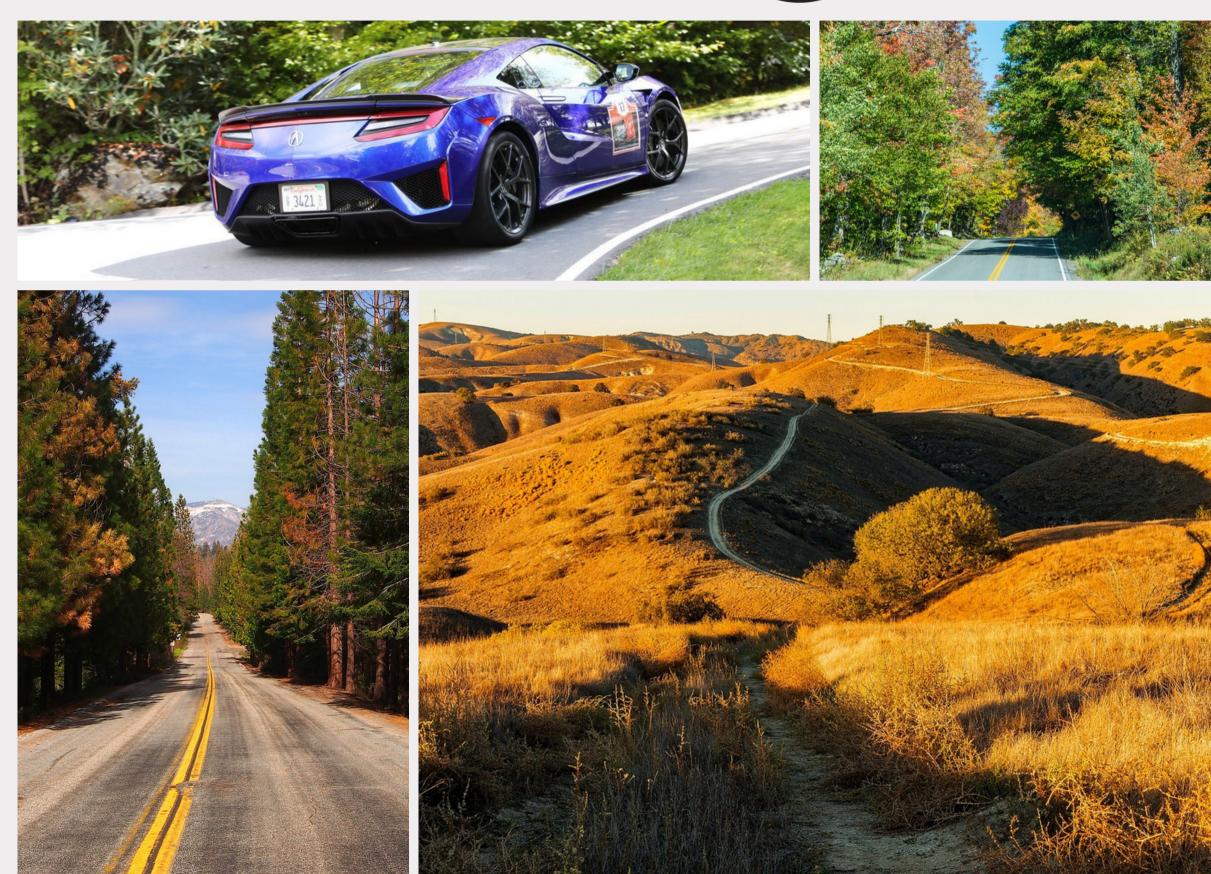

So, why not enjoy an exclusive, prearranged driving adventure along with your best friends or loved ones? You could even hire some luxury or exotic cars to make this adventure all the more exciting, or bring your own vehicles. Either way, you'll have a weekend you'll never forget!

And you'll also be helping raise money for a good cause. Part of the proceeds will help to support Drive Toward a Cure for Parkinson's Disease!

**WHAT:** An inclusive arrive-and-drive adventure featuring a predesigned itinerary, bespoke app, and route of more than 200 miles per day, over two days! WHERE: Starts and finishes in downtown San Francisco, CA and features an exciting drive that includes Highway 1, the Redwoods park, mountains, open plains and plenty of hidden gems

- **WHO:** You and some good friends or family in a group of at least three cars (with at least six) people)
- **WHY:** To celebrate something special (like a keynote birthday, anniversary, or promotion) in a very different and memorable way!
- **WHEN:** Three nights hotel and two days of driving, starting on a Friday, with dates available through the summer and fall (mid-week patterns may be available) HOW DO I BOOK? Call us on (201) 308 5834 or e-mail nigelevans@rallyrace.com