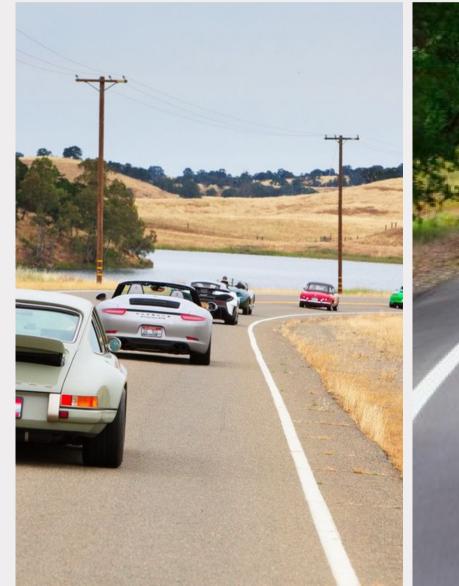

Next, we'll oversee your departure as you head out for an exhilarating and exciting day of driving along the coast and through the Redwoods park. You can set off together in one group or individually, depending on your preference.

We've used our extensive knowledge of this area to design an intriguing, challenging and fun route which we are sure you'll enjoy.

**EXCLUSIVE ARRIVE-AND-DRIVE ADVENTURES** 