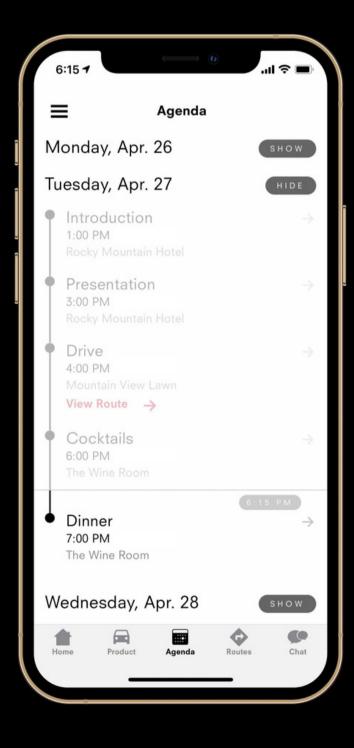

# Executive Club ANGELES ADVENTURE – Day 3 Itinerary

After a refreshing night at the SLS Hotel, another exciting day of driving awaits. Again, we will meet you at or after your group breakfast for last-minute checks or to answer any questions.

Then, you'll head out to explore an entirely different part of this magical area. Once again, you'll gather at a fabulous restaurant with the other members of your group.

At the conclusion of your driving adventure, we will be delighted to welcome you back to the SLS Hotel. If you've hired cars from our exotic rental car partner, a representative will be in attendance to return the vehicles, and you'll be free to enjoy your evening ahead.