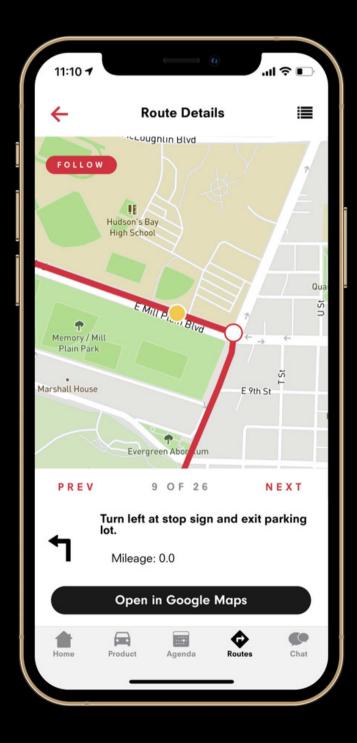

#### Executive Club ANGELES ADVENTURE – Day 2 Continues

Simply follow the turn-by-turn directions as they appear on your app. You'll notice that there are helpful instructions with reference to road signs or other items as needed.

Remember, there's no rush, as you don't have to reach a certain point at a given time. Instead, enjoy the driving, the views along the way and the camaraderie.

Occasionally, you may notice a pop-up note on the app's screen. This text may ask you a cryptic question; the objective is to find the answer somewhere between that point and the next major junction. You'll be looking for a building, object, sign or something similar that should give you the answer to this fun question. When you see it, tap the details in the chat box and return it to us.