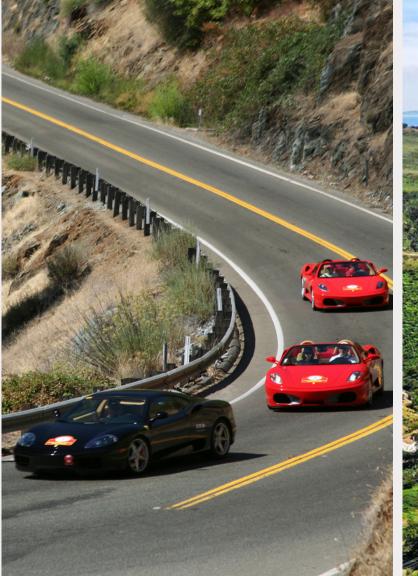

Next, we'll oversee your departure as you head out for an exhilarating and exciting day of driving in the Angeles mountains. You can set off together in one group or individually, depending on your preference.

We've used our extensive knowledge of this area to design an intriguing, challenging and fun route which we are sure you'll enjoy.

#### Executive Club ANGELES ADVENTURE – Day 2 Continues

Simply follow the turn-by-turn directions as they appear on your app. You'll notice that there are helpful instructions with reference to road signs or other items as needed.