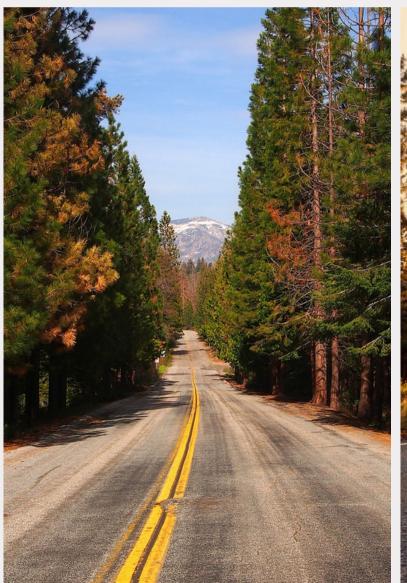

We've used our extensive knowledge of this area to design an intriguing, challenging and fun route which we are sure you'll enjoy.

Remember, there's no rush, as you don't have to reach a certain point at a given time. Instead, enjoy the driving, the views along the way and the camaraderie.

Occasionally, you may notice a pop-up note on the app's screen. This text may ask you a cryptic question; the objective is to find the answer somewhere between that point and the next major junction. You'll be looking for a building, object, sign or something similar that should give you the answer to this fun question. When you see it, tap the details in the chat box and return it to us.