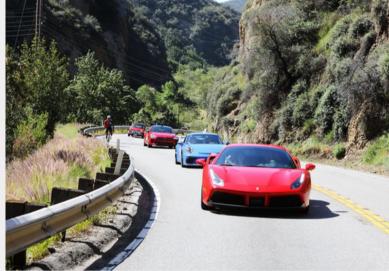

Next, we'll oversee your departure as you head out for an exhilarating and exciting day of driving in the Angeles mountains. You can set off together in one group or individually, depending on your preference.

We've used our extensive knowledge of this area to design an intriguing, challenging and fun route which we are sure you'll enjoy.

#### Executive Club ANGELES ADVENTURE – Day 2 Continues

Simply follow the turn-by-turn directions as they appear on your app. You'll notice that there are helpful instructions with reference to road signs or other items as needed.