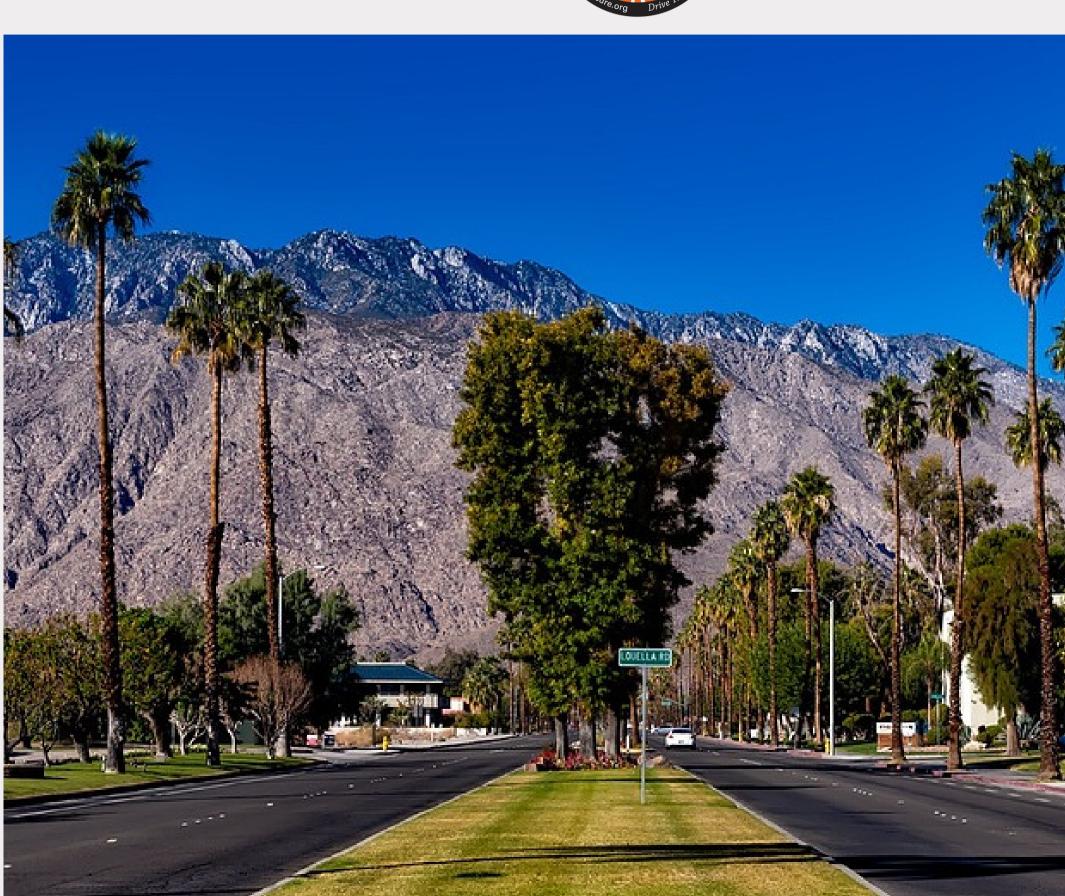

**WHERE:** Starts and finishes in Palm Springs, CA and features an exciting drive through the San Jacinto and Santa Rosa Mountains, the Palms to Pines and other hidden gems

**WHO:** You and some good friends or family in a group of at least three cars (with at least six people)

Next, we'll oversee your departure as you head out for an exhilarating and exciting day of driving in the San Jacinto mountains. You can set off together in one group or individually, depending on your preference.

We've used our extensive knowledge of this area to design an intriguing, challenging and fun route which we are sure you'll enjoy.