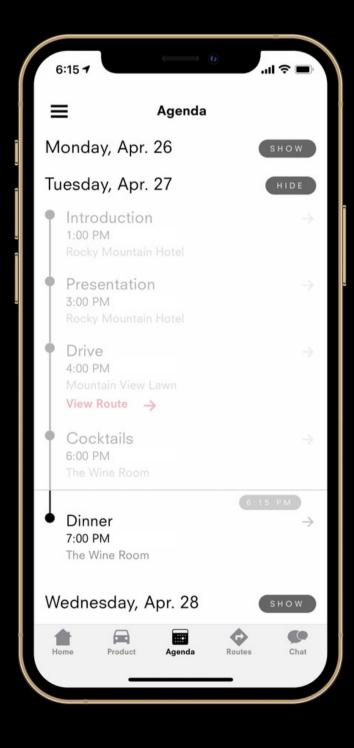

#### Executive Club SOCAL ADVENTURE - Day 1 Arrivals

Meet the organizers of your SOCAL Adventure in the luxury JW Marriott in Desert Springs..

Enjoy our cocktail reception while we introduce you to the activities ahead.

You'll be able to download our purposemade app to your smartphone, and we'll explain how everything works.

The rest of the evening is free for your dinner plans. We'll be delighted to help you choose a venue, but we recommend advance bookings just to be safe.

#### Executive Club SOCAL ADVENTURE - Day 2 Itinerary

After a relaxing night at the JW, we'll meet you for breakfast in the cozy Rockwood Grill restaurant to review any last-minute details.

If you've chosen to hire some exotic cars from our exotic rental car partner, these will be ready and waiting for you downstairs.

Next, we'll oversee your departure as you head out for an exhilarating and exciting day of driving in the San Jacinto mountains. You can set off together in one group or individually, depending on your preference.