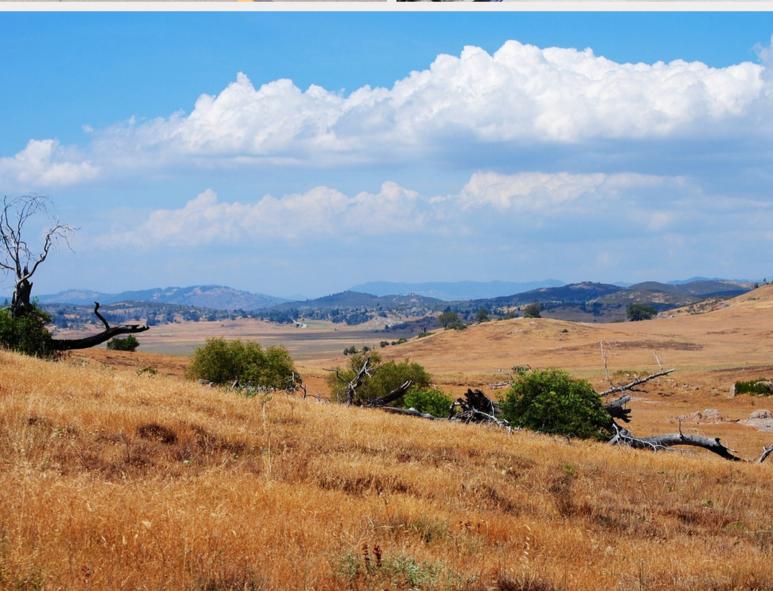

**WHERE:** Starts and finishes in Palm Springs, CA and features an exciting drive through the San Jacinto and Santa Rosa Mountains, the Palms to Pines and other hidden gems

**WHO:** You and some good friends or family in a group of at least three cars (with at least six people)

Next, we'll oversee your departure as you head out for an exhilarating and exciting day of driving in the San Jacinto mountains. You can set off together in one group or individually, depending on your preference.

We've used our extensive knowledge of this area to design an intriguing, challenging and fun route which we are sure you'll enjoy.