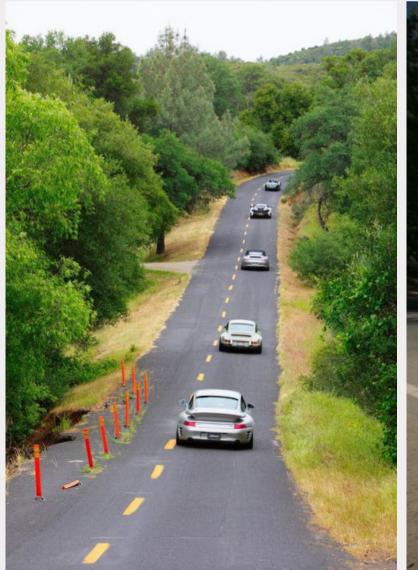

Next, we'll oversee your departure as you head out for an exhilarating and exciting day of driving in the San Jacinto mountains. You can set off together in one group or individually, depending on your preference.

We've used our extensive knowledge of this area to design an intriguing, challenging and fun route which we are sure you'll enjoy.