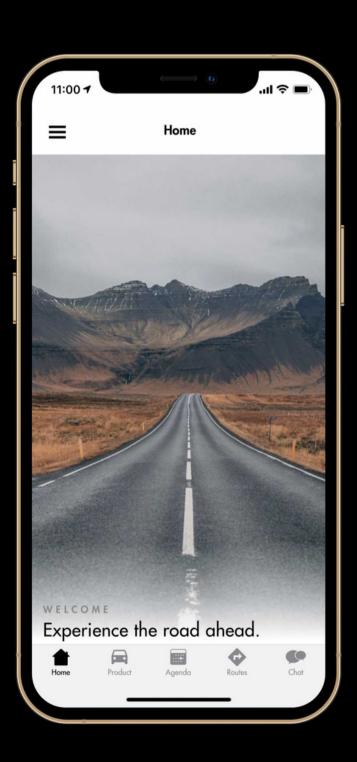

# **Enjoy this State-of-the-Art App!**

Our Executive Club events use a top-rated, one-of-a-kind Navigational App!

The second person in each car will call out directions as they follow the pre-planned route, which will appear as you drive.

There'll be secret checkpoints and cryptic questions to answer along the way as well.