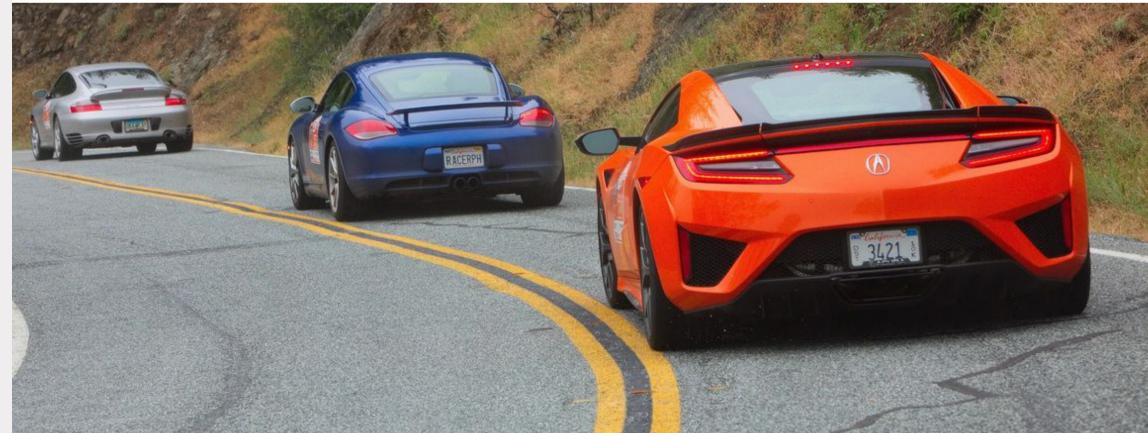

**WHERE:** Starts and finishes in Palm Springs, CA and features an exciting drive through the San Jacinto and Santa Rosa Mountains, the Palms to Pines and other hidden gems

**WHO:** You and some good friends or family in a group of at least three cars (with at least six people)

Next, we'll oversee your departure as you head out for an exhilarating and exciting day of driving in the San Jacinto mountains. You can set off together in one group or individually, depending on your preference.

We've used our extensive knowledge of this area to design an intriguing, challenging and fun route which we are sure you'll enjoy.