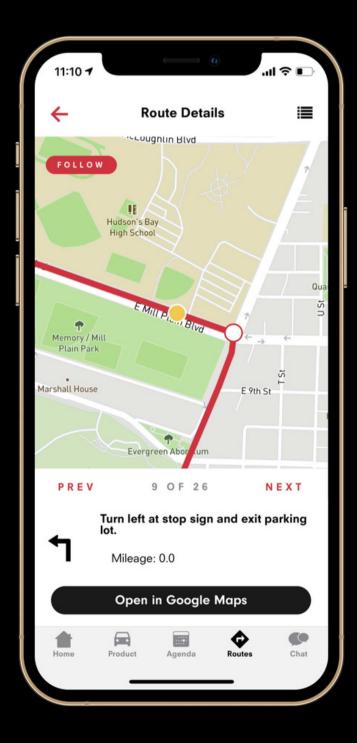

#### Executive Club SOCAL ADVENTURE - Day 2 Continues

Simply follow the turn-by-turn directions as they appear on your app. You'll notice that there are helpful instructions with reference to road signs or other items as needed.

Remember, there's no rush, as you don't have to reach a certain point at a given time. Instead, enjoy the driving, the views along the way and the camaraderie.

Occasionally, you may notice a pop-up note on the app's screen. This text may ask you a cryptic question; the objective is to find the answer somewhere between that point and the next major junction. You'll be looking for a building, object, sign or something similar that should give you the answer to this fun question. When you see it, tap the details in the chat box and return it to us.