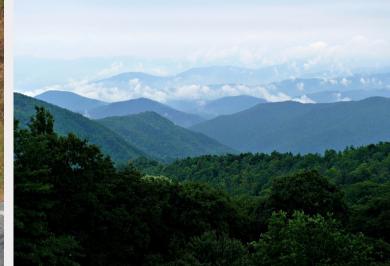

This is part of a special promotion that we're running with Deb and Mark at Drive Toward a Cure as FALL FOLIAGE SPECIALS! See below for the available dates

**WHERE:** Starts and finishes in Asheville, NC and features an exciting drive through the Blue Ridge Mountains, including the famous Parkway and other gems