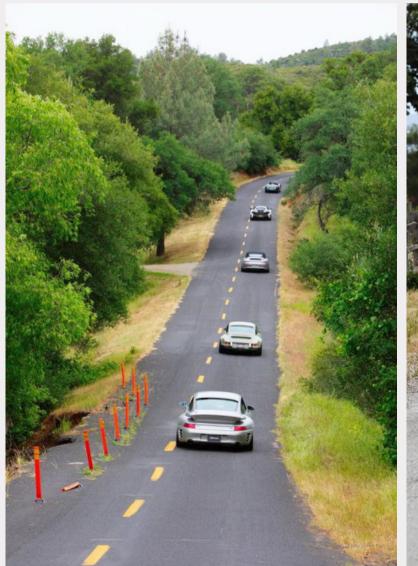

Next, we'll oversee your departure as you head out for an exhilarating and exciting day of driving in the Blue Ridge mountains. You can set off together in one group or individually, depending on your preference.

We've used our extensive knowledge of this area to design an intriguing, challenging and fun route which we are sure you'll enjoy.