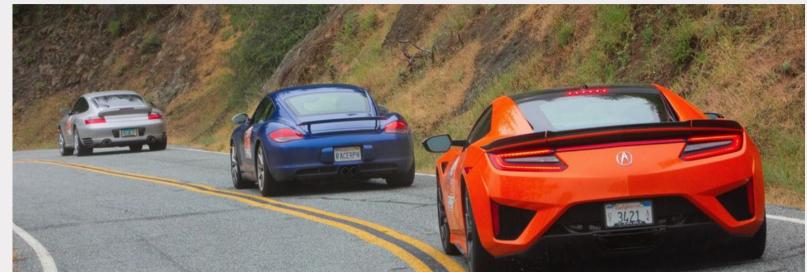

Next, we'll oversee your departure as you head out for an exhilarating and exciting day of driving in the Blue Ridge mountains. You can set off together in one group or individually, depending on your preference.

We've used our extensive knowledge of this area to design an intriguing, challenging and fun route which we are sure you'll enjoy.