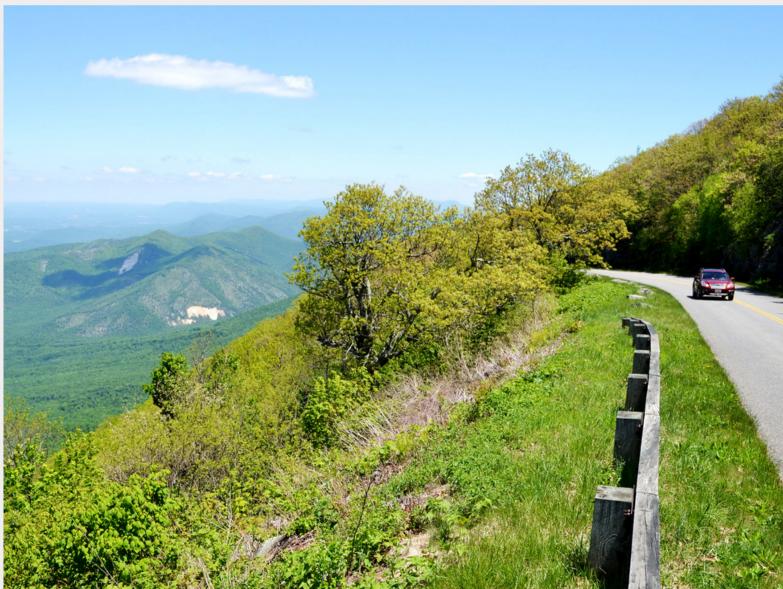

This is part of a special promotion that we're running with Deb and Mark at Drive Toward a Cure as FALL FOLIAGE SPECIALS! See below for the available dates

**WHERE:** Starts and finishes in Asheville, NC and features an exciting drive through the Blue Ridge Mountains, including the famous Parkway and other gems

Next, we'll oversee your departure as you head out for an exhilarating and exciting day of driving in the Blue Ridge mountains. You can set off together in one group or individually, depending on your preference.

We've used our extensive knowledge of this area to design an intriguing, challenging and fun route which we are sure you'll enjoy.