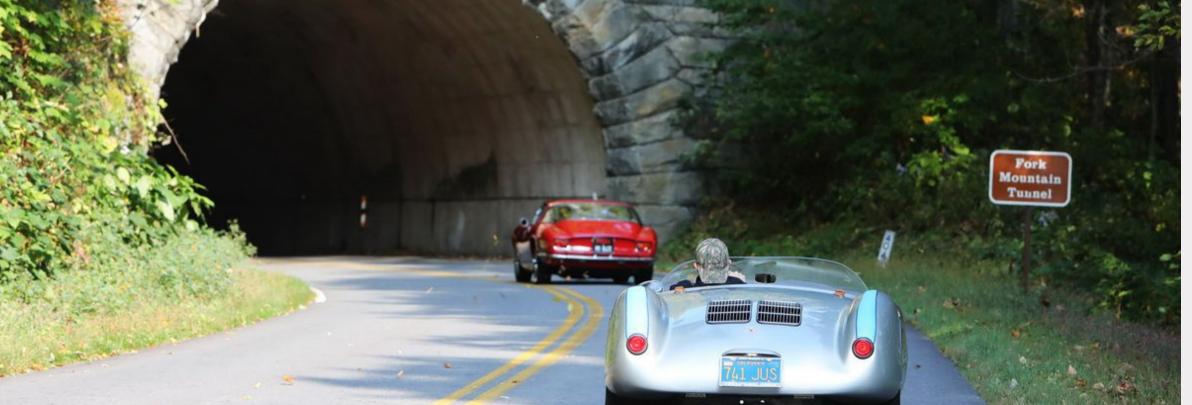

Next, we'll oversee your departure as you head out for an exhilarating and exciting day of driving in the Blue Ridge mountains. You can set off together in one group or individually, depending on your preference.

We've used our extensive knowledge of this area to design an intriguing, challenging and fun route which we are sure you'll enjoy.

# Executive Club BLUE RIDGE ADVENTURE – Day 2 Continues

Simply follow the turn-by-turn directions as they appear on your app. You'll notice that there are helpful instructions with reference to road signs or other items as needed.