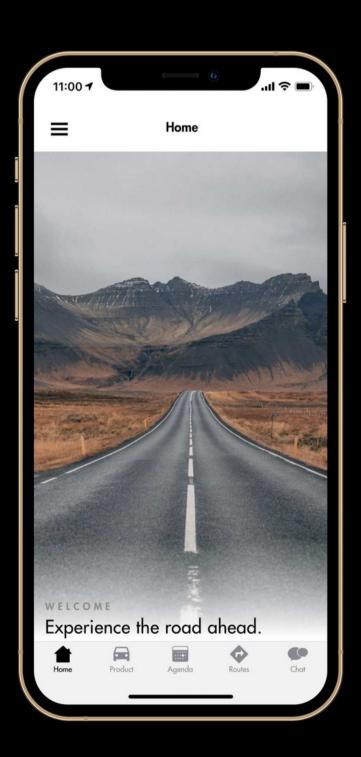

### **Enjoy this State-of-the-Art App!**

Our Executive Club events use a top-rated, one-of-a-kind Navigational App!

The second person in each car will call out directions as they follow the pre-planned route, which will appear as you drive.

There'll be secret checkpoints and cryptic questions to answer along the way as well.