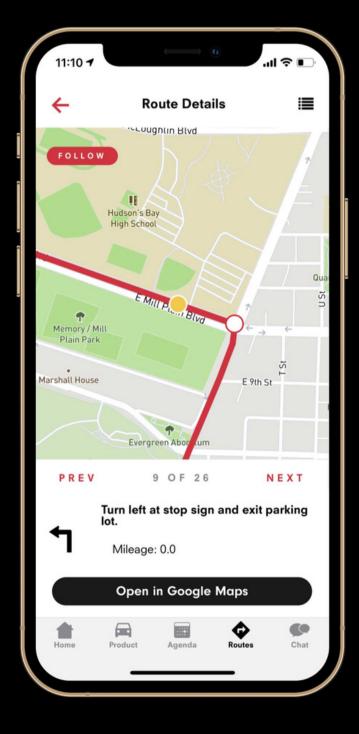

# Executive Club BLUE RIDGE ADVENTURE – Day 2 Continues

Simply follow the turn-by-turn directions as they appear on your app. You'll notice that there are helpful instructions with reference to road signs or other items as needed.

Remember, there's no rush, as you don't have to reach a certain point at a given time. Instead, enjoy the driving, the views along the way and the camaraderie.

Occasionally, you may notice a pop-up note on the app's screen. This text may ask you a cryptic question; the objective is to find the answer somewhere between that point and the next major junction. You'll be looking for a building, object, sign or something similar that should give you the answer to this fun question. When you see it, tap the details in the chat box and return it to us.