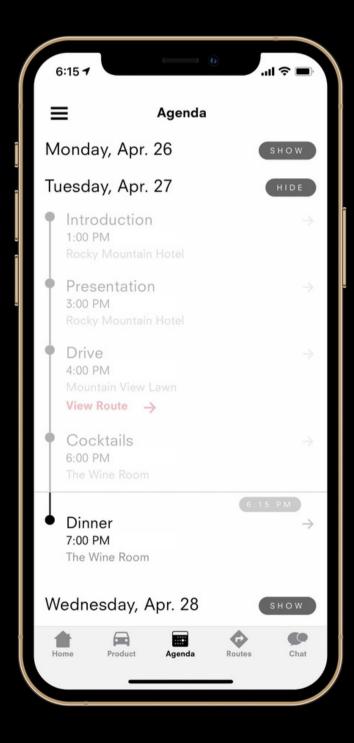

WHEN: Three nights hotel and two days of driving, starting on Friday 20th October or Friday 27th October (peak fall foliage weekends!)

HOW DO I BOOK? Call us ASAP on (201) 308 5834 or e-mail nigelevans@rallyrace.com

One of our representatives will be waiting for you when you arrive at your lunch destination. Reunite with your other group members to dig into a fantastic lunch at this premium venue, often with sprawling views of the neighbouring scenery.

After lunch, set off for the rest of your day's adventure by following the app instructions and enjoying the experience.

When you arrive back at the hotel, the rest of the evening is free. You may choose to book an evening meal at a great venue (your choice), where you can share some tales from your day on the open road.