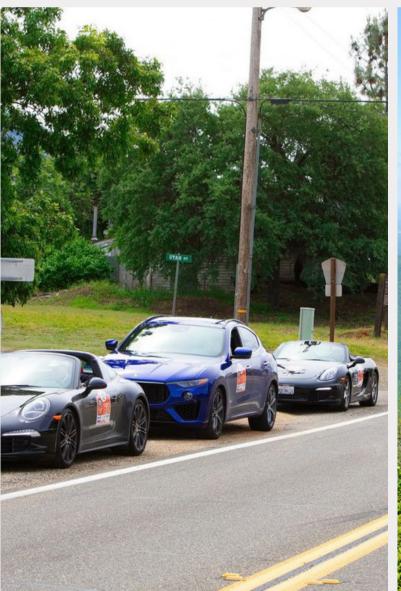

**WHO:** You and some good friends or family in a group of at least three cars (with at least six people)

**WHY:** To celebrate something special (like a keynote birthday, anniversary, or promotion) in a very different and memorable way!

Next, we'll oversee your departure as you head out for an exhilarating and exciting day of driving in the Blue Ridge mountains. You can set off together in one group or individually, depending on your preference.

We've used our extensive knowledge of this area to design an intriguing, challenging and fun route which we are sure you'll enjoy.