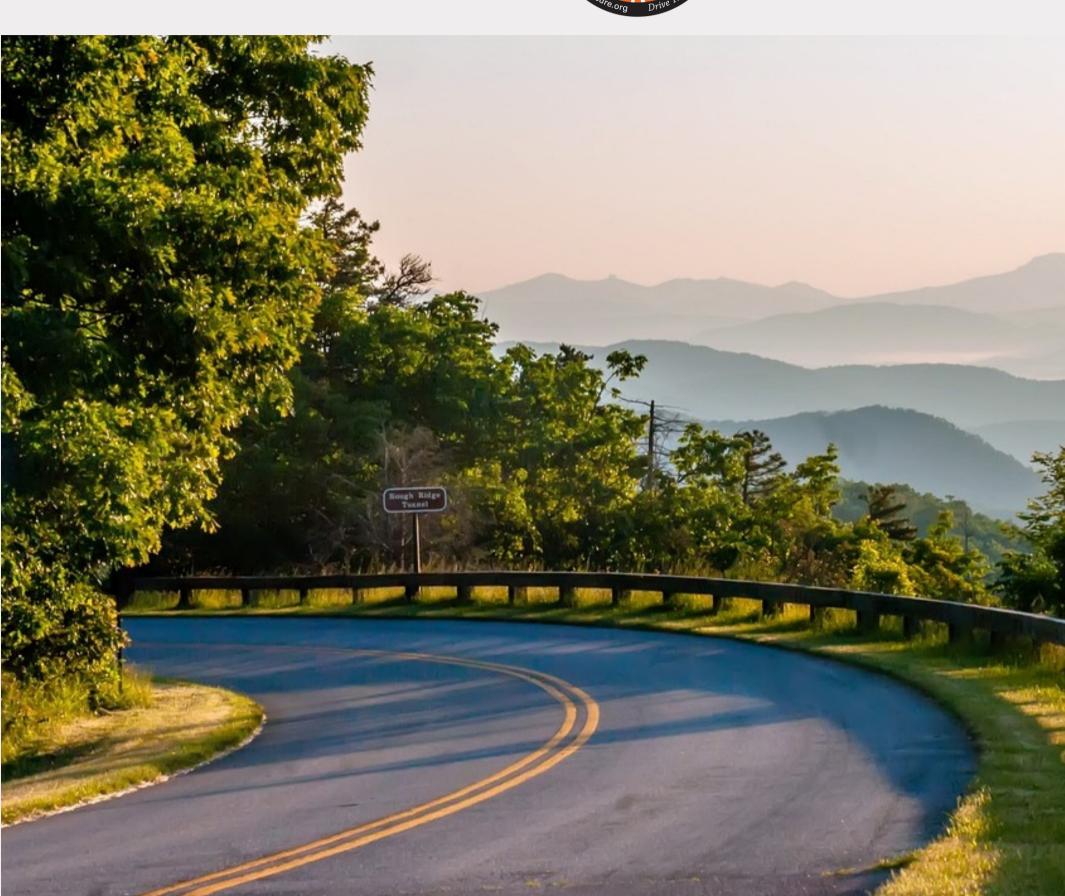

This is part of a special promotion that we're running with Deb and Mark at Drive Toward a Cure as FALL FOLIAGE SPECIALS! See below for the available dates

**WHERE:** Starts and finishes in Asheville, NC and features an exciting drive through the Blue Ridge Mountains, including the famous Parkway and other gems

Next, we'll oversee your departure as you head out for an exhilarating and exciting day of driving in the Blue Ridge mountains. You can set off together in one group or individually, depending on your preference.

We've used our extensive knowledge of this area to design an intriguing, challenging and fun route which we are sure you'll enjoy.