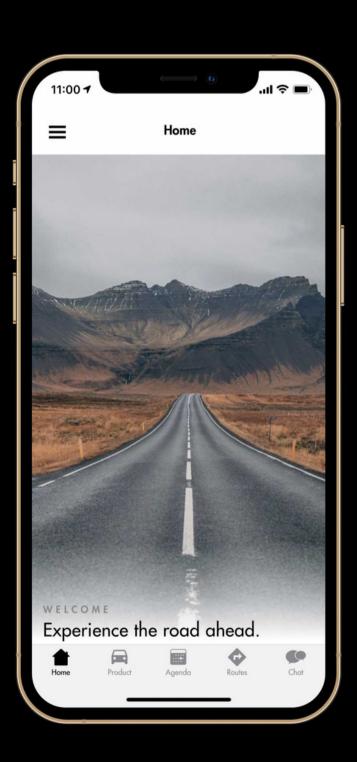

#### Finally – a DIFFERENT Way to Celebrate!

It's the Executive Club from Rallyrace, featuring unique, pre-packaged weekend driving adventures in 10 exciting locations around the country!

When it's time for a celebration, and you're gathering friends together, wouldn't it be nice to do something different for a change?

So, why not enjoy an exclusive, prearranged driving adventure along with your best friends or loved ones? You could even hire some luxury or exotic cars to make this adventure all the more exciting, or bring your own vehicles. Either way, you'll have a weekend you'll never forget!

And you'll also be helping raise money for a good cause. Part of the proceeds will help to support Drive Toward a Cure for Parkinson's Disease!

**WHAT:** An inclusive arrive-and-drive adventure featuring a predesigned itinerary, bespoke app, and route of more than 200 miles per day, over two days!