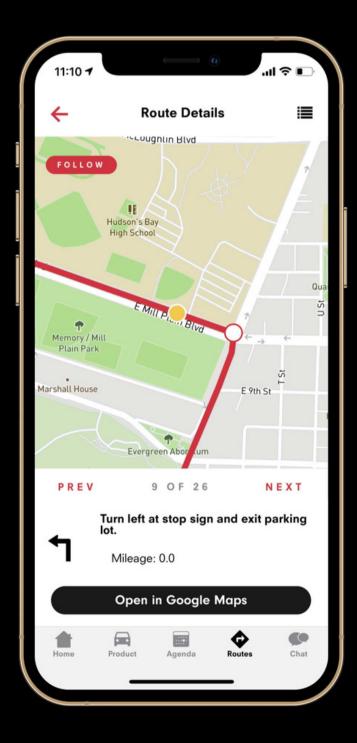

# Executive Club PACIFIC NW ADVENTURE – Day 2 Continues

Simply follow the turn-by-turn directions as they appear on your app. You'll notice that there are helpful instructions with reference to road signs or other items as needed.

Remember, there's no rush, as you don't have to reach a certain point at a given time. Instead, enjoy the driving, the views along the way and the camaraderie.

Occasionally, you may notice a pop-up note on the app's screen. This text may ask you a cryptic question; the objective is to find the answer somewhere between that point and the next major junction. You'll be looking for a building, object, sign or something similar that should give you the answer to this fun question. When you see it, tap the details in the chat box and return it to us.

#### **Enjoy this State-of-the-Art App!**

Our Executive Club events use a top-rated, one-of-a-kind Navigational App!

The second person in each car will call out directions as they follow the pre-planned route, which will appear as you drive.

There'll be secret checkpoints and cryptic questions to answer along the way as well.