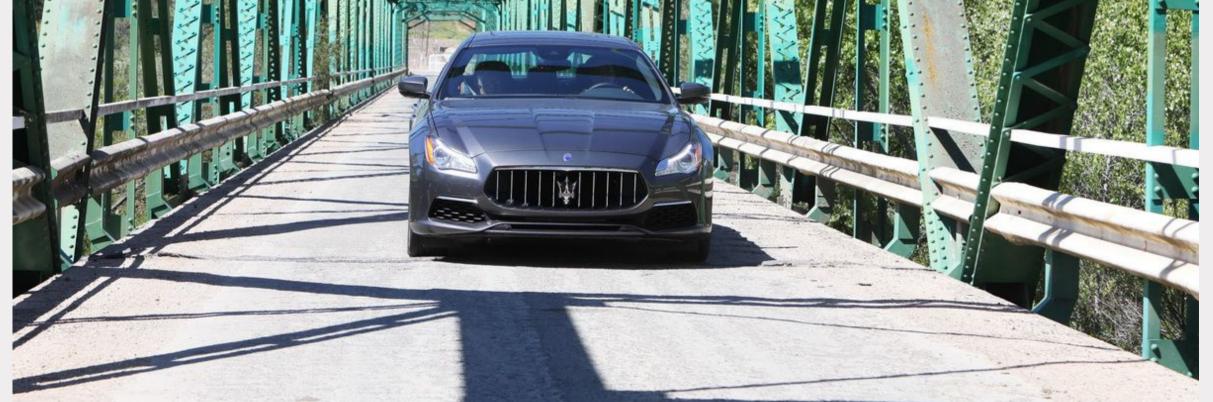

#### Finally – a DIFFERENT Way to Celebrate!

It's the Executive Club from Rallyrace, featuring unique, pre-packaged weekend driving adventures in 10 exciting locations around the country!

When it's time for a celebration, and you're gathering friends together, wouldn't it be nice to do something different for a change?

So, why not enjoy an exclusive, prearranged driving adventure along with your best friends or loved ones? You could even hire some luxury or exotic cars to make this adventure all the more exciting, or bring your own vehicles. Either way, you'll have a weekend you'll never forget!

WHERE: Starts and finishes in Portland, OR and features an exciting drive around the

Columbia River Gorge, Mount Hood volcano, Pacific shores, among other gems

**WHO:** You and some good friends or family in a group of at least three cars (with at least six people)