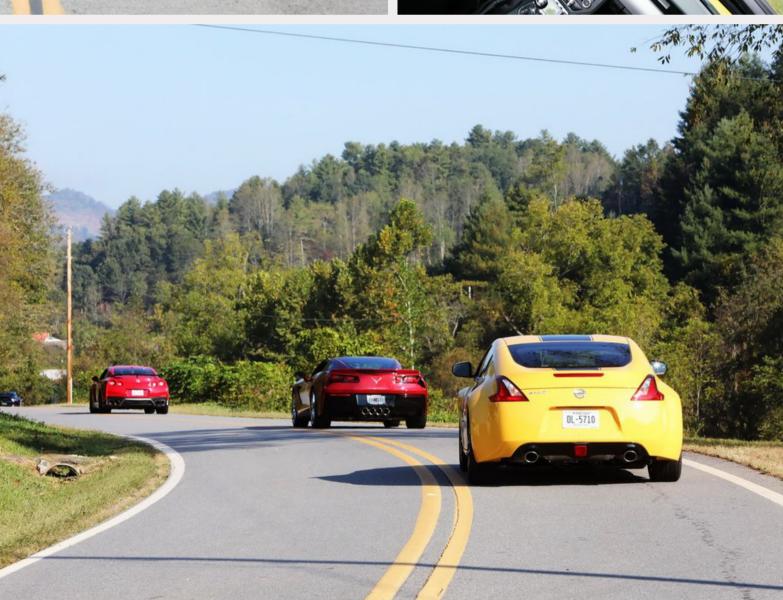

So, why not enjoy an exclusive, prearranged driving adventure along with your best friends or loved ones? You could even hire some luxury or exotic cars to make this adventure all the more exciting, or bring your own vehicles. Either way, you'll have a weekend you'll never forget!

WHERE: Starts and finishes in Portland, OR and features an exciting drive around the

Columbia River Gorge, Mount Hood volcano, Pacific shores, among other gems

**WHO:** You and some good friends or family in a group of at least three cars (with at least six people)