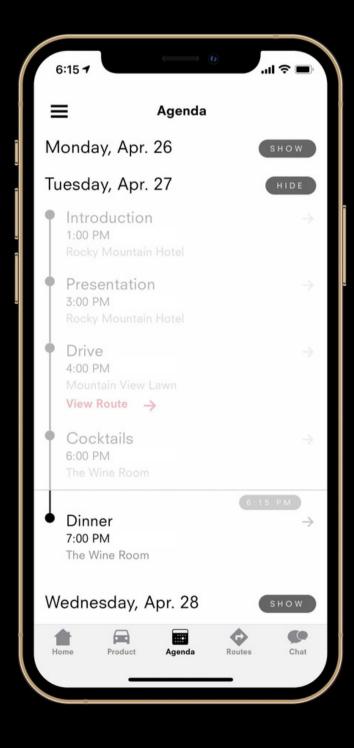

# Executive Club PACIFIC NW ADVENTURE - Day 2 Itinerary

After a relaxing night at the Nines Hotel, we'll meet you for breakfast in the cozy Departure restaurant to review any last-minute details.

If you've chosen to hire some exotic cars from our exotic rental car partner, these will be ready and waiting for you downstairs.

Next, we'll oversee your departure as you head out for an exhilarating and exciting day of driving in the spectacular local terrain. You can set off together in one group or individually, depending on your preference.

We've used our extensive knowledge of this area to design an intriguing, challenging and fun route which we are sure you'll enjoy.

# Executive Club PACIFIC NW ADVENTURE – Day 2 Continues

Simply follow the turn-by-turn directions as they appear on your app. You'll notice that there are helpful instructions with reference to road signs or other items as needed.

Remember, there's no rush, as you don't have to reach a certain point at a given time. Instead, enjoy the driving, the views along the way and the camaraderie.

Occasionally, you may notice a pop-up note on the app's screen. This text may ask you a cryptic question; the objective is to find the answer somewhere between that point and the next major junction. You'll be looking for a building, object, sign or something similar that should give you the answer to this fun question. When you see it, tap the details in the chat box and return it to us.

One of our representatives will be waiting for you when you arrive at your lunch destination. Reunite with your other group members to dig into a fantastic lunch at this premium venue, often with sprawling views of the neighbouring scenery.

After lunch, set off for the rest of your day's adventure by following the app instructions and enjoying the experience.

When you arrive back at the Nines Hotel, the rest of the evening is free. You may choose to book an evening meal at a great venue (your choice), where you can share some tales from your day on the open road.