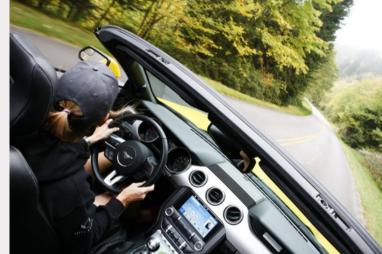

#### **Enjoy this State-of-the-Art App!**

Our Executive Club events use a top-rated, one-of-a-kind Navigational App!

The second person in each car will call out directions as they follow the pre-planned route, which will appear as you drive.

There'll be secret checkpoints and cryptic questions to answer along the way as well.