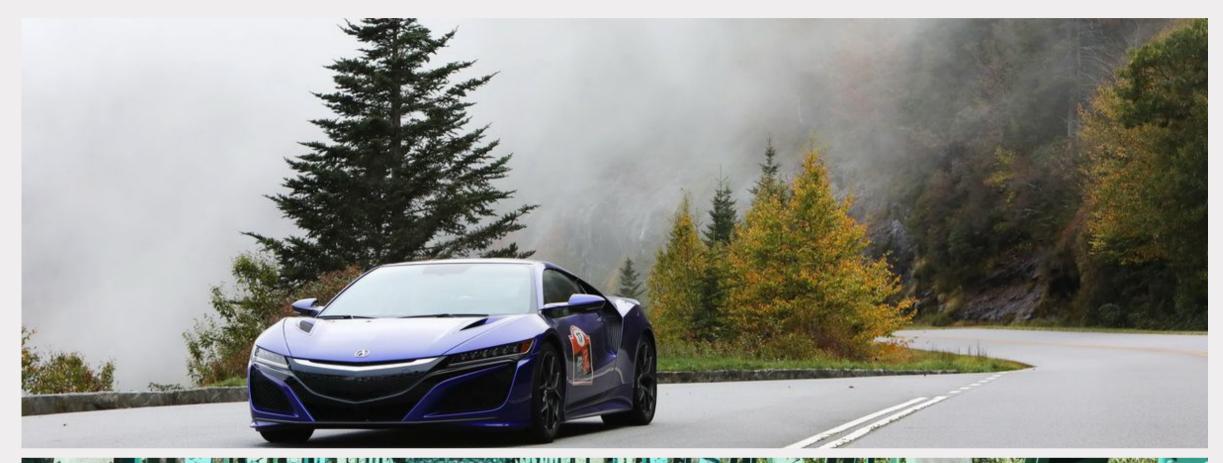

WHERE: Starts and finishes in Portland, OR and features an exciting drive around the

Columbia River Gorge, Mount Hood volcano, Pacific shores, among other gems

**WHO:** You and some good friends or family in a group of at least three cars (with at least six people)

Next, we'll oversee your departure as you head out for an exhilarating and exciting day of driving in the spectacular local terrain. You can set off together in one group or individually, depending on your preference.

We've used our extensive knowledge of this area to design an intriguing, challenging and fun route which we are sure you'll enjoy.