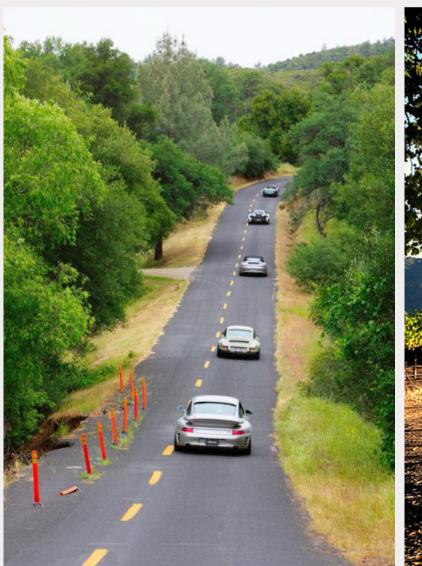

And you'll also be helping raise money for a good cause. Part of the proceeds will help to support Drive Toward a Cure for Parkinson's Disease!

**WHAT:** An inclusive arrive-and-drive adventure featuring a predesigned itinerary, bespoke app, and route of more than 200 miles per day, over two days!

**WHERE:** Starts and finishes in Sonoma, CA and features an exciting drive through the Napa valley and magical Marin county, with some hidden gems

**WHO:** You and some good friends or family in a group of at least three cars (with at least six people)

If you've chosen to hire some exotic cars from our exotic rental car partner, these will be ready and waiting for you downstairs.

Next, we'll oversee your departure as you head out for an exhilarating and exciting day of driving through the Napa valley and its surrounding hills. You can set off together in one group or individually, depending on your preference.

We've used our extensive knowledge of this area to design an intriguing, challenging and fun route which we are sure you'll enjoy.