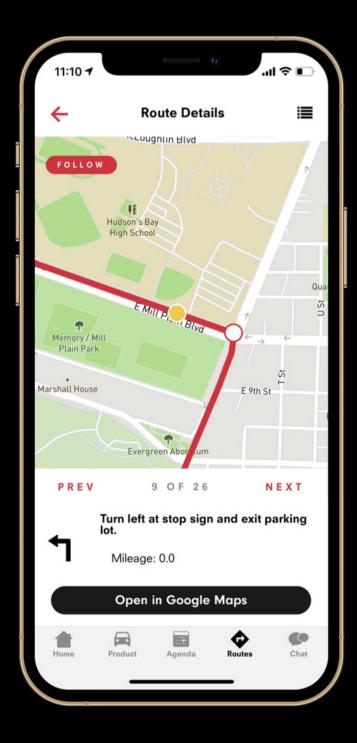

#### Executive Club NAPA ADVENTURE - Day 2 Continues

Simply follow the turn-by-turn directions as they appear on your app. You'll notice that there are helpful instructions with reference to road signs or other items as needed.

Remember, there's no rush, as you don't have to reach a certain point at a given time. Instead, enjoy the driving, the views along the way and the camaraderie.

Occasionally, you may notice a pop-up note on the app's screen. This text may ask you a cryptic question; the objective is to find the answer somewhere between that point and the next major junction. You'll be looking for a building, object, sign or something similar that should give you the answer to this fun question. When you see it, tap the details in the chat box and return it to us.