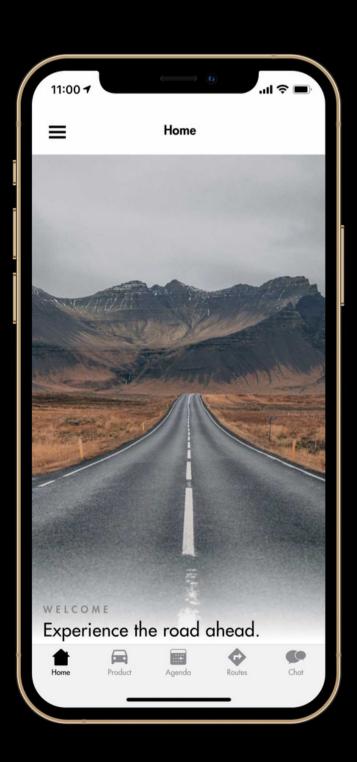

## **Enjoy this State-of-the-Art App!**

Our Executive Club events use a top-rated, one-of-a-kind Navigational App!

The second person in each car will call out directions as they follow the pre-planned route, which will appear as you drive.

There'll be secret checkpoints and cryptic questions to answer along the way as well.