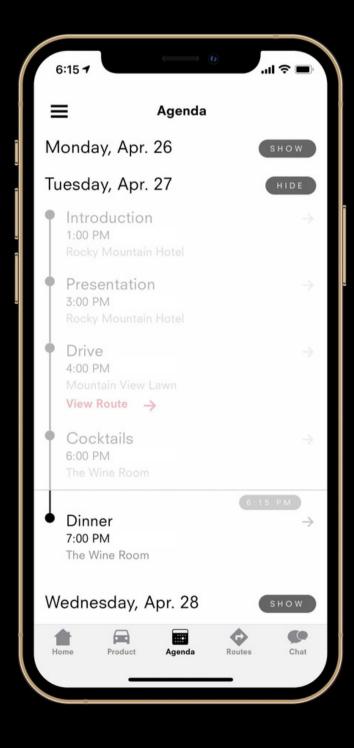

## **Enjoy this State-of-the-Art App!**

Our Executive Club events use a top-rated, one-of-a-kind Navigational App!

The second person in each car will call out directions as they follow the pre-planned route, which will appear as you drive.

There'll be secret checkpoints and cryptic questions to answer along the way as well.