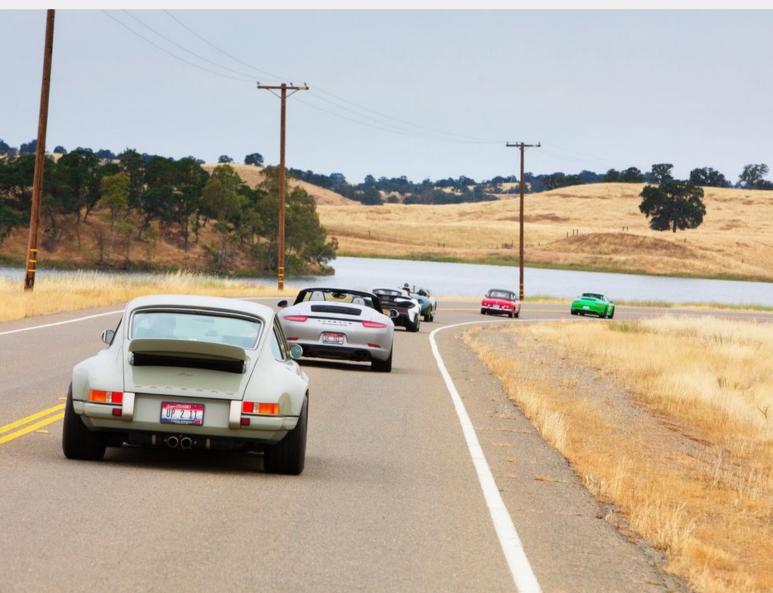

**WHERE:** Starts and finishes in Sonoma, CA and features an exciting drive through the Napa valley and magical Marin county, with some hidden gems

**WHO:** You and some good friends or family in a group of at least three cars (with at least six people)

Remember, there's no rush, as you don't have to reach a certain point at a given time. Instead, enjoy the driving, the views along the way and the camaraderie.

Occasionally, you may notice a pop-up note on the app's screen. This text may ask you a cryptic question; the objective is to find the answer somewhere between that point and the next major junction. You'll be looking for a building, object, sign or something similar that should give you the answer to this fun question. When you see it, tap the details in the chat box and return it to us.

One of our representatives will be waiting for you when you arrive at your lunch destination. Reunite with your other group members to dig into a fantastic lunch at this premium venue, often with sprawling views of the neighbouring scenery.