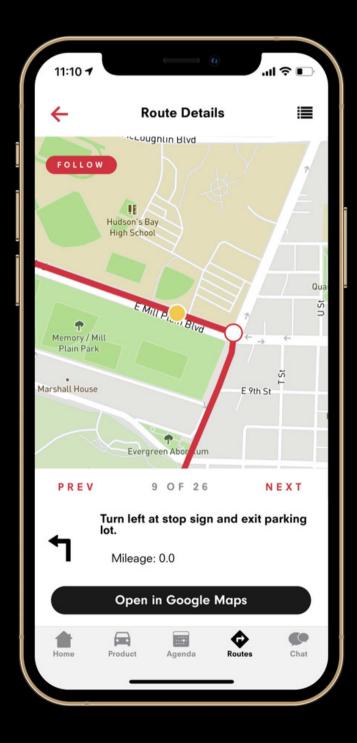

# **Executive Club BLUE RIDGE ADVENTURE – Day 2 Continues**

Simply follow the turn-by-turn directions as they appear on your app. You'll notice that there are helpful instructions with reference to road signs or other items as needed.

Remember, there's no rush, as you don't have to reach a certain point at a given time. Instead, enjoy the driving, the views along the way and the camaraderie.

Occasionally, you may notice a pop-up note on the app's screen. This text may ask you a cryptic question; the objective is to find the answer somewhere between that point and the next major junction. You'll be looking for a building, object, sign or something similar that should give you the answer to this fun question. When you see it, tap the details in the chat box and return it to us.

#### **Enjoy this State-of-the-Art App!**

Our Executive Club events use a top-rated, one-of-a-kind Navigational App!

The second person in each car will call out directions as they follow the pre-planned route, which will appear as you drive.

There'll be secret checkpoints and cryptic questions to answer along the way as well.