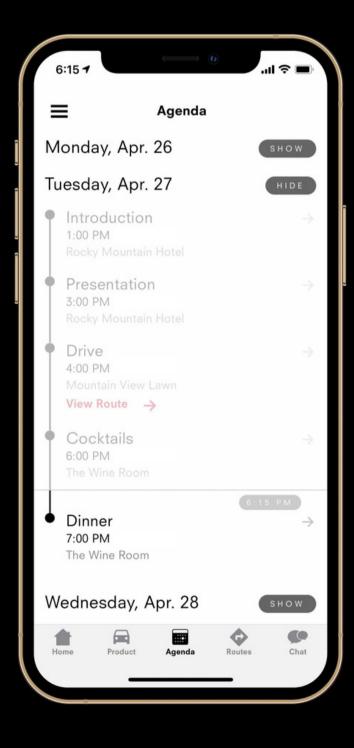

# **Executive Club BLUE RIDGE ADVENTURE – Day 1 Arrivals**

Meet the organizers of your Blue Ridge Adventure in the luxury Omni Grove Park Inn in Asheville, NC.

Enjoy our cocktail reception while we introduce you to the activities ahead.

You'll be able to download our purposemade app to your smartphone, and we'll explain how everything works.

The rest of the evening is free for your dinner plans. We'll be delighted to help you choose a venue, but we recommend advance bookings just to be safe.

## Executive Club BLUE RIDGE ADVENTURE - Day 2 Itinerary

After a relaxing night at the Omni Hotel, we'll meet you for breakfast in the cozy Blue Ridge restaurant to review any last-minute details.

If you've chosen to hire some exotic cars from our exotic rental car partner, these will be ready and waiting for you downstairs.

Next, we'll oversee your departure as you head out for an exhilarating and exciting day of driving in the Blue Ridge mountains. You can set off together in one group or individually, depending on your preference.

One of our representatives will be waiting for you when you arrive at your lunch destination. Reunite with your other group members to dig into a fantastic lunch at this premium venue, often with sprawling views of the neighbouring scenery.

After lunch, set off for the rest of your day's adventure by following the app instructions and enjoying the experience.

When you arrive back at the Omni Hotel, the rest of the evening is free. You may choose to book an evening meal at a great venue (your choice), where you can share some tales from your day on the open road.