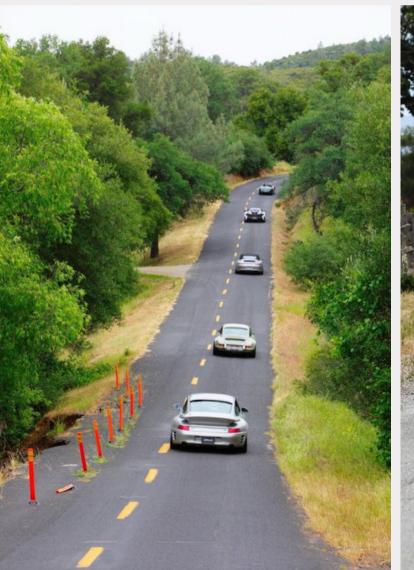

And you'll also be helping raise money for a good cause. Part of the proceeds will help to support Drive Toward a Cure for Parkinson's Disease!

**WHAT:** An inclusive arrive-and-drive adventure featuring a predesigned itinerary, bespoke app, and route of more than 200 miles per day, over two days!

**WHERE:** Starts and finishes in Asheville, NC and features an exciting drive through the Blue Ridge Mountains, including the famous Parkway and other gems

**WHO:** You and some good friends or family in a group of at least three cars (with at least six people)

Next, we'll oversee your departure as you head out for an exhilarating and exciting day of driving in the Blue Ridge mountains. You can set off together in one group or individually, depending on your preference.

We've used our extensive knowledge of this area to design an intriguing, challenging and fun route which we are sure you'll enjoy.