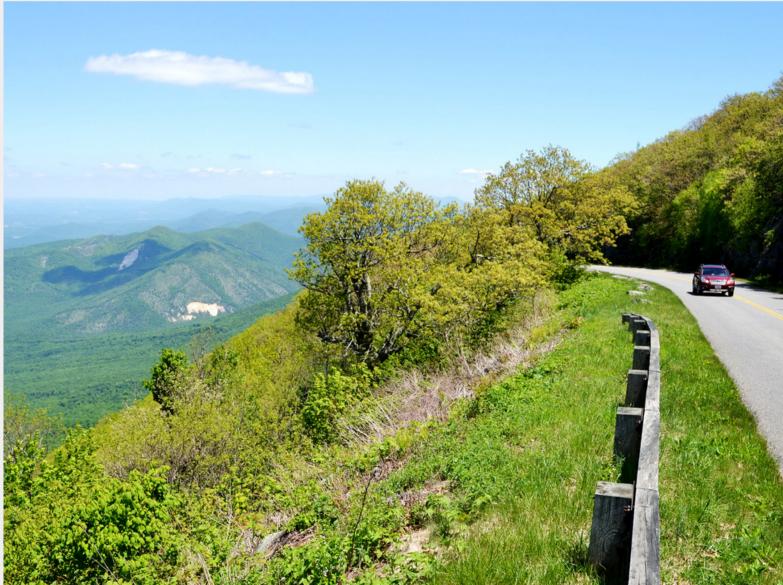

**WHERE:** Starts and finishes in Asheville, NC and features an exciting drive through the Blue Ridge Mountains, including the famous Parkway and other gems

**WHO:** You and some good friends or family in a group of at least three cars (with at least six people)

Next, we'll oversee your departure as you head out for an exhilarating and exciting day of driving in the Blue Ridge mountains. You can set off together in one group or individually, depending on your preference.

We've used our extensive knowledge of this area to design an intriguing, challenging and fun route which we are sure you'll enjoy.