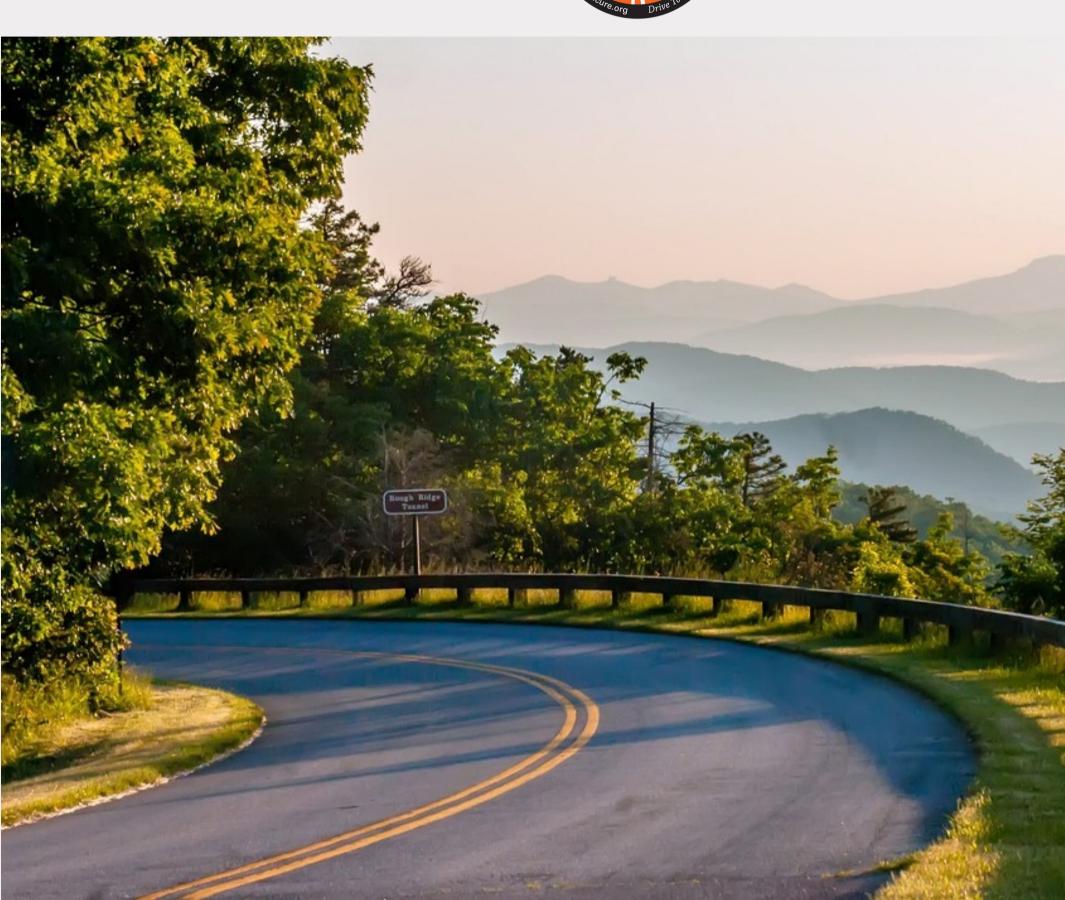

**WHERE:** Starts and finishes in Asheville, NC and features an exciting drive through the Blue Ridge Mountains, including the famous Parkway and other gems

**WHO:** You and some good friends or family in a group of at least three cars (with at least six people)

Next, we'll oversee your departure as you head out for an exhilarating and exciting day of driving in the Blue Ridge mountains. You can set off together in one group or individually, depending on your preference.

We've used our extensive knowledge of this area to design an intriguing, challenging and fun route which we are sure you'll enjoy.