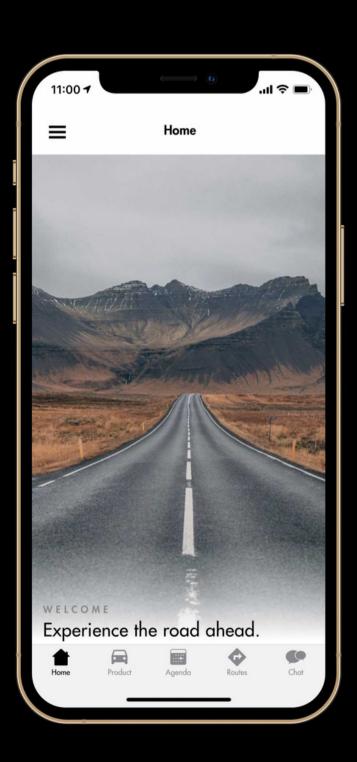

#### **Enjoy this State-of-the-Art App!**

Our Executive Club events use a top-rated, one-of-a-kind Navigational App!

The second person in each car will call out directions as they follow the pre-planned route, which will appear as you drive.

There'll be secret checkpoints and cryptic questions to answer along the way as well.

You'll be able to download our purposemade app to your smartphone, and we'll explain how everything works.

The rest of the evening is free for your dinner plans. We'll be delighted to help you choose a venue, but we recommend advance bookings just to be safe.