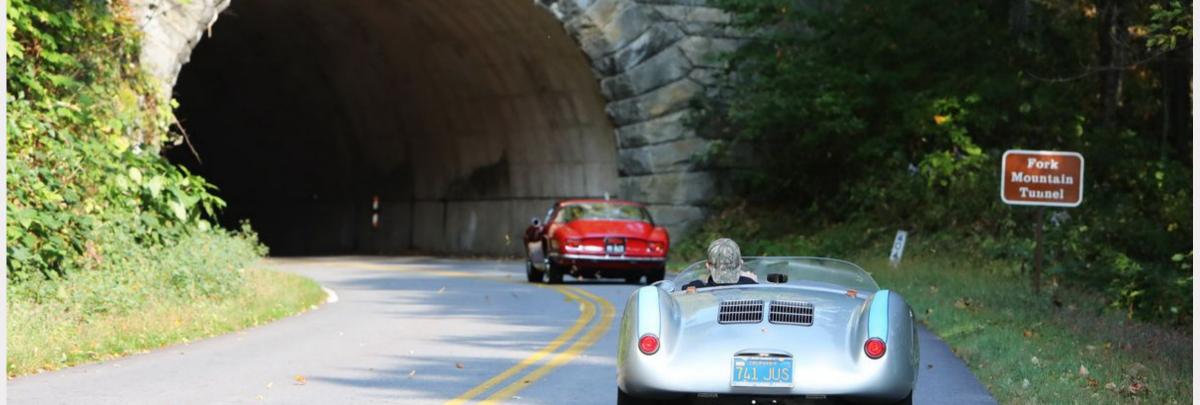

**WHERE:** Starts and finishes in Asheville, NC and features an exciting drive through the Blue Ridge Mountains, including the famous Parkway and other gems

**WHO:** You and some good friends or family in a group of at least three cars (with at least six people)

Next, we'll oversee your departure as you head out for an exhilarating and exciting day of driving in the Blue Ridge mountains. You can set off together in one group or individually, depending on your preference.

We've used our extensive knowledge of this area to design an intriguing, challenging and fun route which we are sure you'll enjoy.